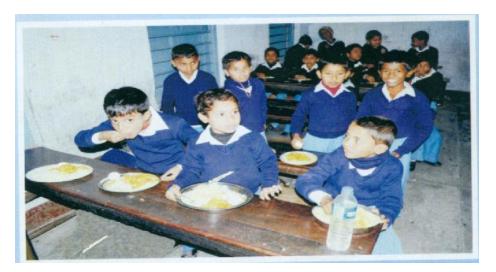

tion program by Deputy Mayor



Launching of Clean AsansolGreen AsansolProject



Mayor distributing cycle to students under sabujsathi project in damra



Mayor in meeting with DM ADM SDO regarding 10 rs meal service to be started in asansol



Participants running CleanAsansol Green Asansol Mission.



Participants running CleanAsansol Green Asansol Mission.



Photo: - Discussion about AMRUT, Housing For All (HFA), SBM, NULM, NUHM, NSAP Projects



Photo: - Meeting regarding AMRUT, Housing For All (HFA), SBM, NULM, NUHM, NSAP Projects



Photo: - Community Latrine



Photo: - Community Latrine



Photo: - Community Latrine



Rehabilitation Programme of Manual Scavengers in A.M.C. area



Daily Removal of Solid Waste



Daily Removal of Solid Waste



House to House Garbage Collection



Mid-Day Meal Programme