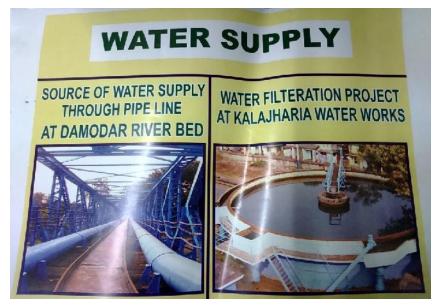

## **Progress Update:**

Description of New projects to be taken up/ progress of existing activities

**Prepare DPR for Water Supply Schemes** 

- 1. Prepare DPR for Chinakuri Water Supply Scheme at Asansol Municipal Corporation (Kulti) area= 230.67 Crore
- 2. Augmentation of Manikeswar Water Supply Project at Asansol Municipal Corporation (Kulti) area= 88.43 Crore
- 3. Augmentation of Damalia Water Project at Asansol Municipal Corporation (Raniganj) area=50.00 Crore

- 4. Augmentation of Darbar Danga Water Supply Project at Asansol Municipal Corporation (Jamuria)=50.00 Crore
- 5. Augmentation of Suryanagar Water Supply Project Asansol Municipal Corporation (Asansol) area=142.00 Crore
- 6. Augmentation of Bhutabari Water Supply Project at Asansol Municipal Corporation (Asansol) area=142.00 Crore
- 7. Augmentation of Kalajharia Water Supply Project Asansol Municipal Corporation (Asansol) area= 142.00 Crore
- 8. Augmentation of Damra Water Supply Project of Asansol Municipal Corporation (Jamuria)=150.00 Crore