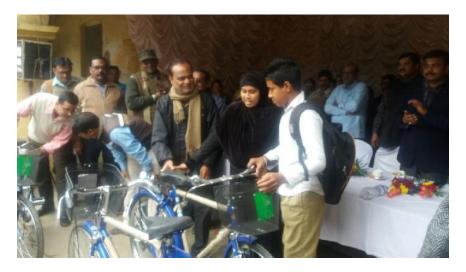

Kulti boys school cycle distribution program by Deputy Mayor

Launching of Clean AsansolGreen AsansolProject

Mayor distributing cycle to students under sabujsathi project in damra

Mayor in meeting with DM ADM SDO regarding 10 rs meal service to be started in asansol