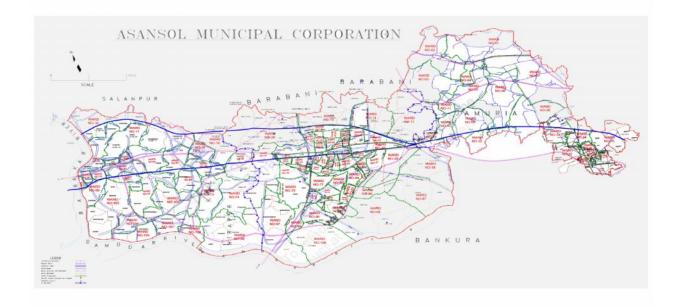

Base Map of Asansol Municipal Corporation Area

ii. Asansol is located in the Burdwan District of West Bengal. While most of Bengal is flat alluvial plain, Asansol subdivision lies on exposed Gondwana rocks and consists mostly of undulating laterite soil. It forms the lower Chota Nagpur plateau, which occupies most of

Jharkhand. It is located between two mighty rivers, Damodar and Ajay. Another river, Barakar joins the Damodar near Dishergarh. A small rivulet Nunia, flows past Asansol. While Dhanbad district lies on the western side, Durgapur sub division of Bardhman district lies on the eastern side. To the south, across the Damodar River are the Purulia and Bankura districts. To the north are Dumka and Birbhum districts. Dhanbad district across the Barakar River in Jharkhand is also a major mining area and has close links with Asansol. Both lie in the Damodar valley.