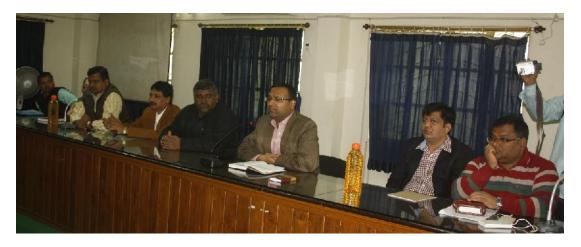

Kulti boys school cycle distribution program by Deputy Mayor

Launching of Clean AsansolGreen AsansolProject

Mayor distributing cycle to students under sabujsathi project in damra

Mayor in meeting with DM ADM SDO regarding 10 rs meal service to be started in asansol

Participants running CleanAsansol Green Asansol Mission.

Participants running CleanAsansol Green Asansol Mission.

Photo: - Discussion about AMRUT, Housing For All (HFA), SBM, NULM, NUHM, NSAP Projects

Photo: - Meeting regarding AMRUT, Housing For All (HFA), SBM, NULM, NUHM, NSAP Projects