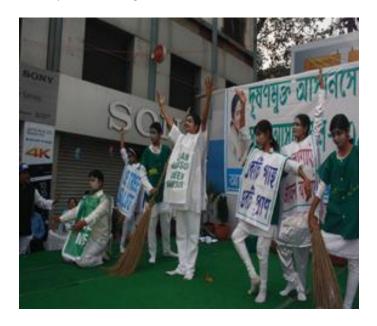

Participants running CleanAsansol Green Asansol Mission.

Participants running CleanAsansol Green Asansol Mission.

Photo: - Discussion about AMRUT, Housing For All (HFA), SBM, NULM, NUHM, NSAP Projects

Photo: - Meeting regarding AMRUT, Housing For All (HFA), SBM, NULM, NUHM, NSAP Projects