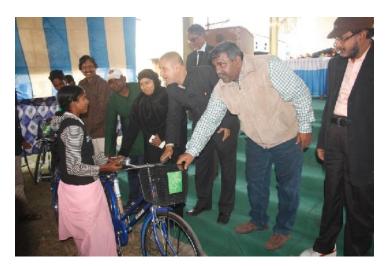

Kulti boys school cycle distribution program by Deputy Mayor

Launching of Clean AsansolGreen AsansolProject

Mayor distributing cycle to students under sabujsathi project in damra

Mayor in meeting with DM ADM SDO regarding 10 rs meal service to be started in asansol