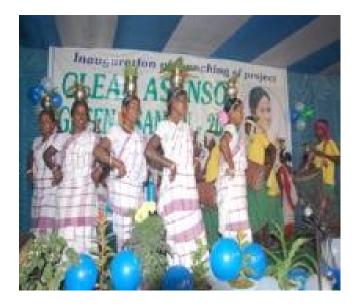

নমস্ভার সহ-

শ্রী জিতেন্দ্র কুমার তেওয়ারী মেয়র আসানসোল পৌর নিগম

Car free day obeserved by mayor in asansol

Councillor Uma Shroffawaring people for Clean Asansol Green Asansol

Councillors are distributing bags for awreness of Clean Asansol Green Asansol

Kulti boys school cycle distribution program by Deputy Mayor

Launching of Clean AsansolGreen AsansolProject

Mayor distributing cycle to students under sabujsathi project in damra

Mayor in meeting with DM ADM SDO regarding 10 rs meal service to be started in asansol